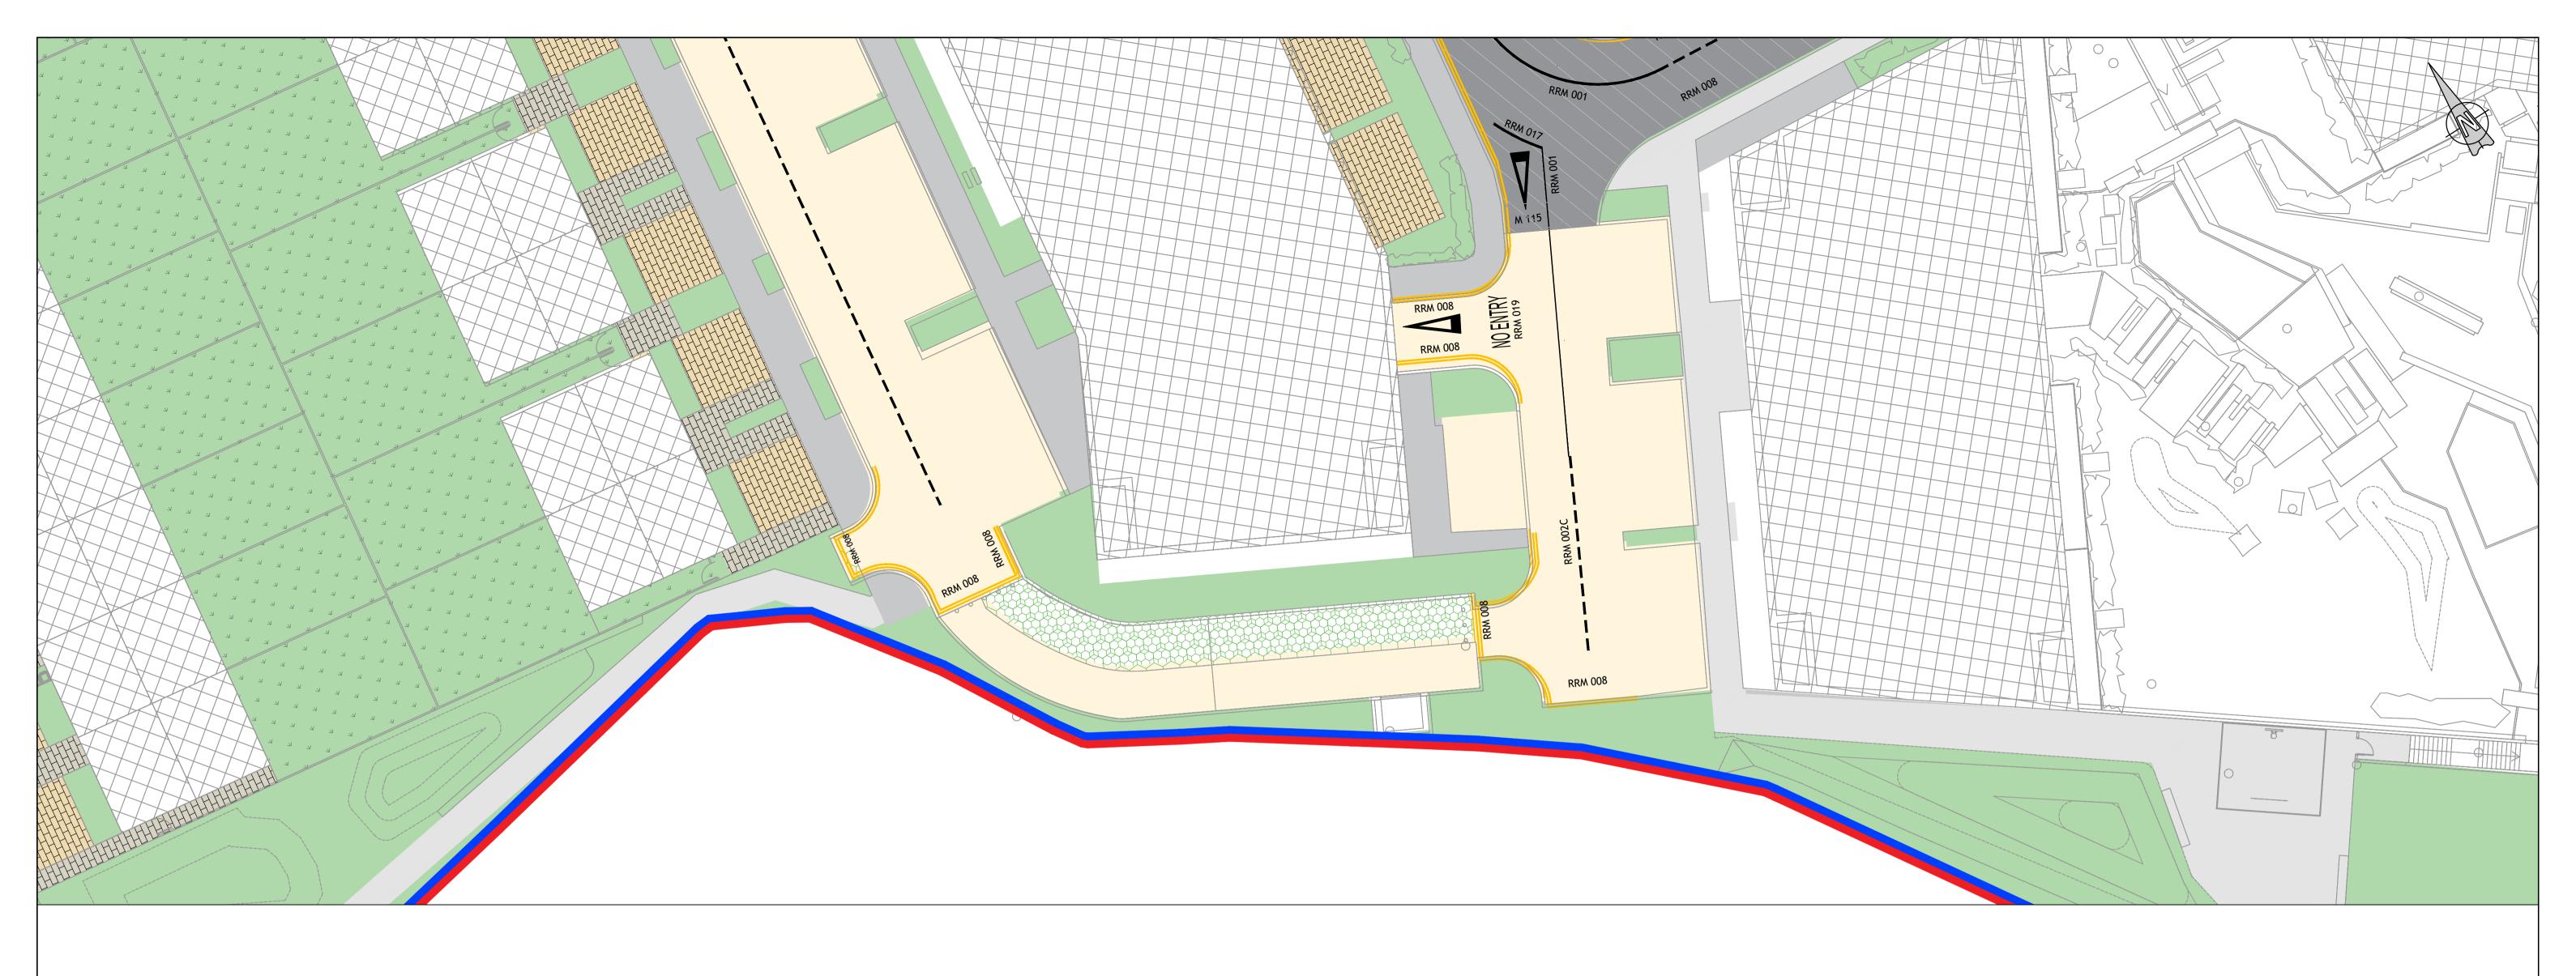

## NOTES:

ALL DIMENSIONS IN MILLIMETRES UNLESS NOTED OTHERWISE.

OUTSIDE CLOSE PROXIMITY OF STREETSCAPE.

- ALL ROAD MARKINGS TO BE IN ACCORDANCE WITH CHAPTER 7 OF THE DEPARTMENT OF TRANSPORT'S TRAFFIC SIGNS MANUAL.
- ROAD MARKINGS SHOWN ARE TO ILLUSTRATE DESIGN INTENT FOR PLANNING APPLICATION PURPOSES AND ARE SUBJECT TO DUN LAOGHAIRE RATHDOWN COUNTY COUNCIL APPROVAL.
- ADDITIONAL ROAD MARKINGS AND SIGNS MAY BE PROVIDED AT DETAILED DESIGN STAGE FOLLOWING FURTHER CONSULTATIONS WITH DUN LAOGHAIRE RATHDOWN COUNTY.
- REFER TO LANDSCAPE ARCHITECT'S DRAWINGS FOR SURFACE FINISHES AND DETAILS

PROPOSED BLOCK PAVING - REFER TO LANDSCAPE ARCHITECT'S DRAWINGS FOR DETAILS

PROPOSED HARDSTANDING AREAS/CONCRETE FOOTPATH - REFER TO LANDSCAPE ARCHITECT'S DRAWINGS FOR **DETAILS** 

PROPOSED LANDSCAPED AREAS - REFER TO LANDSCAPE ARCHITECT'S DRAWINGS FOR DETAILS

PROPOSED 'BLACKTOP' SMA ROAD SURFACE

PROPOSED BUFF COLOUR ROAD SURFACE

PROPOSED PRIVATE GARDEN LANDSCAPING

PROPOSED GRASS CRETE SURFACE

PROPOSED TEMPORARY ACCESS ROUTES. REFER TO DRAWING NO. 182-186-075 FOR BUILDUP