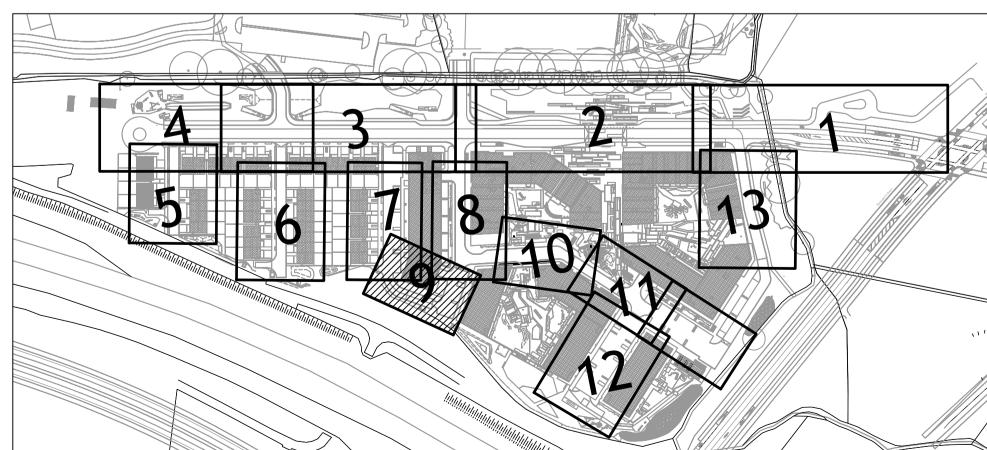

Client:

KEYPLAN SCALE: NOT TO SCALE

1 CARRICKMINES LAND LTD.

Job: PRIORSLAND CHERRYWOOD SHD PROPOSED SURFACE FINISHES & LINE MARKINGS LAYOUT (SHEET 9/13) - PERMANENT PROPOSAL

Dublin|Limerick|Cork|Galway|Glasgow consulting engineers

| Carnegie House, Library Road, Dun Laoghaire, Co. Dublin, A96 C7W7 | IRL: +353 1 271 2200 | www.punchconsulting.com | Rev: 182-186-088 | PLO